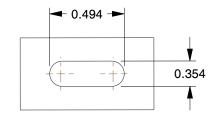

MOUNTING HOLE DETAILS



## NOTES:

LOAD RATING : 1540 lb.
WHEEL COLOR : Beige
FRAME FINISH : Zinc Plated
CASTER WHEEL BEARINGS : Ball
CASTER FRAME MATERIAL : Steel
CASTER WHEEL SHAPE : Standard
CASTER CORE MATERIAL : Nylon
CASTER WHEEL MATERIAL : Nylon
CASTER LOAD RATING RANGE : Medium-Duty
CASTER PRODUCT GROUP : Swivel Caster





| <b>GRAINGER</b>                                                                                                                  | This file and any associated information and specifications are provided for reference and evaluation purposes only,                                                                                             |       |      | 22N063                                       |       | UNIT   |
|----------------------------------------------------------------