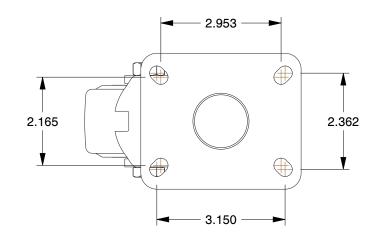

MOUNTING HOLE DETAILS



## NOTES:

LOAD RATING : 1540 lb.
WHEEL COLOR : Beige
FRAME FINISH : Zinc Plated
CASTER WHEEL BEARINGS : Ball
CASTER FRAME MATERIAL : Steel
CASTER WHEEL SHAPE : Standard
CASTER CORE MATERIAL : Nylon
CASTER WHEEL MATERIAL : Nylon
CASTER LOAD RATING RANGE : Medium-Duty
CASTER PRODUCT GROUP : Swivel Caster





| <b>GRAINGER</b>                                                                                                                  | This file and any associated information and specifications are provided for reference and evaluation purposes only,                                                                                             |       |      | 22N063                                       |       | UNIT   |
|---------------------------------------