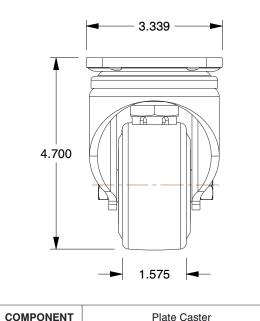

## NOTES:

LOAD RATING : 1540 lb.
WHEEL COLOR : Beige
FRAME FINISH : Zinc Plated
CASTER WHEEL BEARINGS : Ball
CASTER FRAME MATERIAL : Steel
CASTER WHEEL SHAPE : Standard
CASTER CORE MATERIAL : Nylon
CASTER WHEEL MATERIAL : Nylon
CASTER LOAD RATING RANGE : Medium-Duty
CASTER PRODUCT GROUP : Swivel Caster