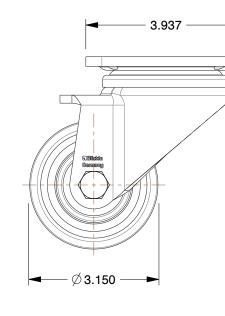

## NOTES:

LOAD RATING : 1540 lb.
WHEEL COLOR : Beige
FRAME FINISH : Zinc Plated
CASTER WHEEL BEARINGS : Ball
CASTER FRAME MATERIAL : Steel
CASTER WHEEL SHAPE : Standard
CASTER CORE MATERIAL : Nylon
CASTER WHEEL MATERIAL : Nylon
CASTER LOAD RATING RANGE : Medium-Duty
CASTER PRODUCT GROUP : Swivel Caster