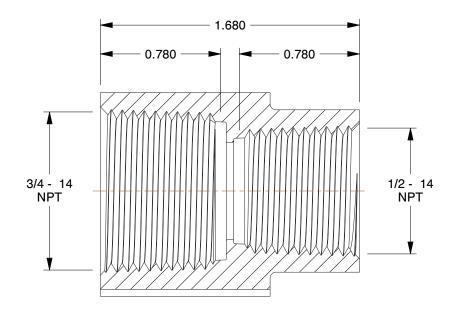

## **NOTES:**

1. COLOR: Gray

2. STANDARDS: NSF 3. MAX. TEMP.: 140°F

4. ITEM: Reducing Coupling

5. PIPE FITTING MATERIAL: PVC

6. PIPE SIZE - PIPE FITTING: 3/4" x 1/2" 7. MAX. PRESSURE: 150 psi at 73°F

8. FITTING SCHEDULE/CLASS: Schedule 80 9. FITTING CONNECTION TYPE: FNPT x FNPT

1.61

22JY65

COMPONENT

Reducing Coupling,3/4x1/2 In,Thread,PVC

**PVC Pipe Fitting** UNIT INCH SHEET 1 of 1