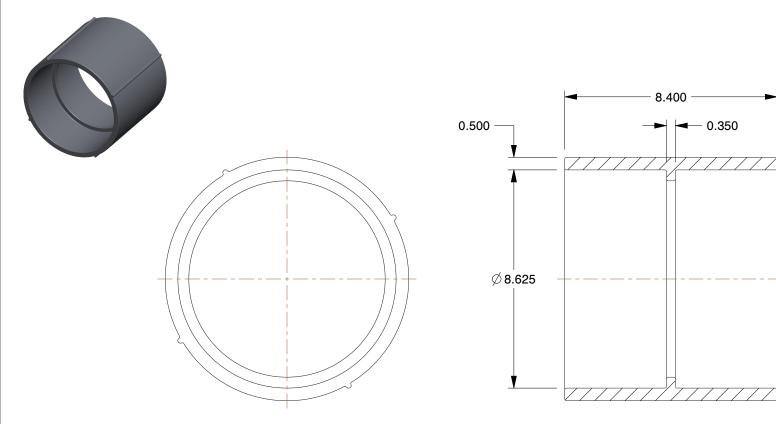

## NOTES:

1. COLOR: Gray 2. ITEM: Coupling 3. MAX. TEMP.: 140°F 4. STANDARDS: NSF

5. PIPE FITTING MATERIAL: PVC 6. PIPE SIZE - PIPE FITTING: 8" 7. MAX. PRESSURE: 150 psi at 73°F

8. FITTING SCHEDULE/CLASS: Schedule 80 9. FITTING CONNECTION TYPE: Socket x Socket