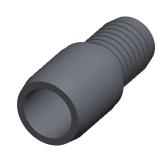

## NOTES:

1. COLOR: Gray
2. ITEM: Coupling
3. MAX. TEMP.: 140°F

4. PIPE FITTING MATERIAL: PVC5. MAX. PRESSURE: 220 psi@73°F6. FITTING CONNECTION TYPE: Insert

7. PIPE SIZE - PIPE FITTING: 1-1/4" x 1"

8. STANDARDS: NSF 61, NSF 14, ASTM D1784