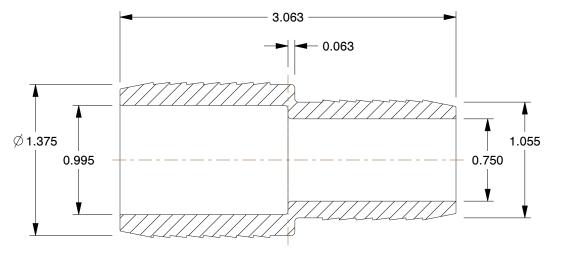

## NOTES:

1. COLOR: Gray
2. ITEM: Coupling
3. MAX. TEMP.: 140°F

4. PIPE FITTING MATERIAL: PVC5. MAX. PRESSURE: 220 psi@73°F6. FITTING CONNECTION TYPE: Insert

7. PIPE SIZE - PIPE FITTING: 1-1/4" x 1"

8. STANDARDS: NSF 61, NSF 14, ASTM D1784