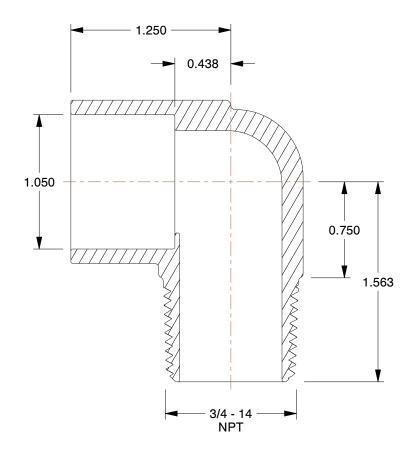

## NOTES:

1. COLOR: White

2. MAX. TEMP.: 140°F

3. ITEM: Street Elbow, 90°

4. PIPE FITTING MATERIAL: PVC 5. STANDARDS: NSF 61, NSF 14 6. PIPE SIZE - PIPE FITTING: 3/4"

7. FITTING SCHEDULE/CLASS: Schedule 40 8. FITTING CONNECTION TYPE: MNPT x Socket

1.33

COMPONENT

**PVC Pipe Fitting** 

22FK01

Street Elbow,3/4 In,MPT x Slip

INCH

UNIT

1 of 1