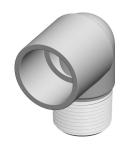

## NOTES:

1. COLOR: White

2. MAX. TEMP.: 140°F

3. ITEM: Street Elbow, 90°

4. PIPE FITTING MATERIAL: PVC 5. STANDARDS: NSF 61, NSF 14 6. PIPE SIZE - PIPE FITTING: 3/4"

7. FITTING SCHEDULE/CLASS: Schedule 40 8. FITTING CONNECTION TYPE: MNPT x Socket

1.33

COMPONENT

**PVC Pipe Fitting** 

22FK01

Street Elbow,3/4 In,MPT x Slip

INCH

UNIT

1 of 1