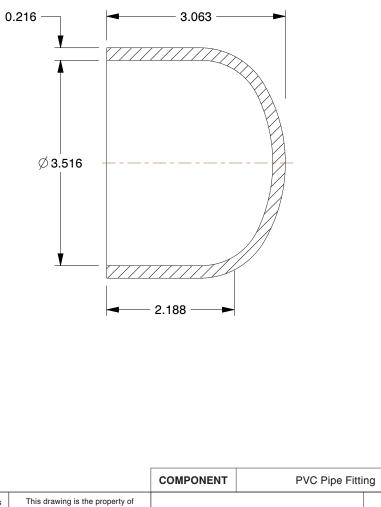

## NOTES:

- 1. ITEM: Cap
- 2. COLOR: White
- 3. MAX. TEMP.: 140°F
- 4. STANDARDS: NSF 61, NSF 14
- 5. PIPE SIZE PIPE FITTING: 3"
- 6. PIPE FITTING MATERIAL: PVC
- 7. FITTING CONNECTION TYPE: Socket
- 8. FITTING SCHEDULE/CLASS: Schedule 40

|                                                                                                                                                     |                                                                                                                                                                                                                                                                                                                                       |                                                                                                                                                                                                                    |      | COMPONENT | PVC Pipe Fitting |        |  |
|-----------------------------------------------------------------------------------------------------------------------------------------------------|---------------------------------------------------------------------------------------------------------------------------------------------------------------------------------------------------------------------------------------------------------------------------------------------------------------------------------------|--------------------------------------------------------------------------------------------------------------------------------------------------------------------------------------------------------------------|------|-----------|------------------|--------|--|
| <b>GRAINGER</b><br>100 Grainger Parkway, Lake Forest, Illinois 60045-5201<br>1-(800) GRAINGER, 1-(800) 472-4643, (847) 535-1000<br>www.grainger.com | This file and any associated information and specifications<br>are provided for reference and evaluation purposes only,                                                                                                                                                                                                               | This drawing is the property of<br>GRAINGER. It contains confidential,<br>proprietary information that is<br>GRAINGER property. Do not disclose<br>to or duplicate for others except<br>as authorized by GRAINGER. |      | 22FJ38    |                  | UNIT   |  |
|                                                                                                                                                     | and is subject to change without notice. Grainger makes<br>no representations, warranties or guarantees as to the<br>appropriateness, accuracy, completeness, or suitability<br>for any purpose, of the file, information or specifications.<br>You are solely responsible for the use of the file,<br>information or specifications. |                                                                                                                                                                                                                    |      |           |                  | INCH   |  |
|                                                                                                                                                     |                                                                                                                                                                                                                                                                                                                                       |                                                                                                                                                                                                                    |      |           |                  | SHEET  |  |
|                                                                                                                                                     |                                                                                                                                                                                                                                                                                                                                       | SCALE                                                                                                                                                                                                              | 0.61 | Ca        | ap,3 In,Slip     | 1 of 1 |  |