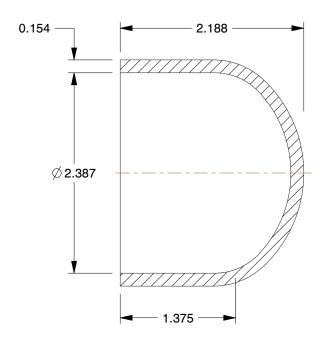

## **NOTES:**

1. ITEM: Cap

2. COLOR: White

3. MAX. TEMP.: 140°F

4. STANDARDS: NSF 61, NSF 14 5. PIPE SIZE - PIPE FITTING: 2" 6. PIPE FITTING MATERIAL: PVC

7. FITTING CONNECTION TYPE: Socket

8. FITTING SCHEDULE/CLASS: Schedule 40