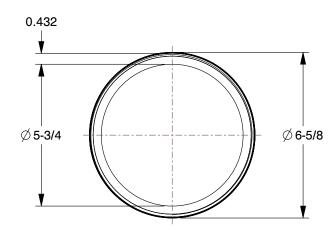

0.38

22EY05

Nipple: PVC, 6 in Nominal Pipe Size, 10 in Overall Lg, Threaded on Both Ends, Gray

UNIT INCH SHEET 1 of 1

Nipple