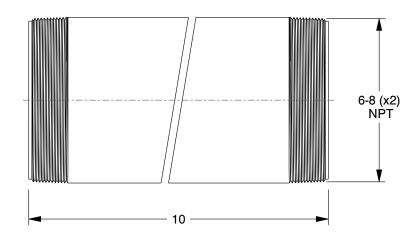

0.38

22EY05

Nipple: PVC, 6 in Nominal Pipe Size, 10 in Overall Lg, Threaded on Both Ends, Gray

UNIT INCH SHEET 1 of 1

Nipple