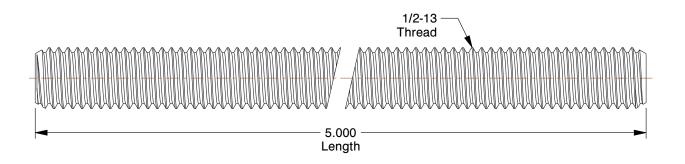

1.27

COMPONENT

Threaded Stud

21YN35

Threaded Stud, 316 SS, 1/2-13x5, PK5

INCH

UNIT

1 of 1