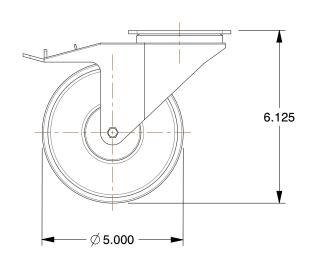

## NOTES:

1. LOAD RATING: 400 lb. 2. WHEEL COLOR: White

3. FRAME FINISH: Zinc Plated

4. CASTER WHEEL BEARINGS : Plain 5. CASTER FRAME MATERIAL : Steel

6. CASTER WHEEL SHAPE : Standard

7. CASTER CORE MATERIAL: Nylon

8. CASTER WHEEL/TREAD MATERIAL: Nylon

9. CASTER LOAD RATING RANGE : Light-Medium Duty

10. CASTER PRODUCT GROUP: Swivel Caster with Total Lock

100 Grainger Parkway, Lake Forest, Illinois 60045-5201 1-(800) GRAINGER, 1-(800) 472-4643, (847) 535-1000 www.grainger.com This file and any associated information and specifications are provided for reference and evaluation purposes only, and is subject to change without notice. Grainger makes no representations, warranties or guarantees as to the appropriateness, accuracy, completeness, or suitability for any purpose, of the file, information or specifications.

**SCALE** 0.29

21HK12

COMPONENT

Swvl Plate Cstr, Nyln, 5 in, 400 lb, Znc Plt

| Plate Caster |        |
|--------------|--------|
|              | UNIT   |
| )<br>-       | INCH   |
| lb, Znc Plt  | SHEET  |
|              | 1 of 1 |