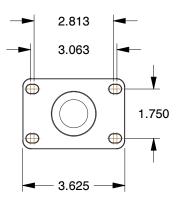

## **MOUNTING HOLE DETAILS**



## NOTES:

1. LOAD RATING: 400 lb. 2. WHEEL COLOR: White

3. FRAME FINISH: Zinc Plated

4. CASTER WHEEL BEARINGS : Plain 5. CASTER FRAME MATERIAL : Steel

6. CASTER WHEEL SHAPE : Standard

7. CASTER CORE MATERIAL: Nylon

8. CASTER WHEEL/TREAD MATERIAL: Nylon

9. CASTER LOAD RATING RANGE : Light-Medium Duty

10. CASTER PRODUCT GROUP: Swivel Caster with Total Lock





100 Grainger Parkway, Lake Forest, Illinois 60045-5201 1-(800) GRAINGER, 1-(800) 472-4643, (847) 535-1000 www.grainger.com This file and any associated information and specifications are provided for reference and evaluation purposes only, and is subject to change without notice. Grainger makes no representations, warranties or guarantees as to the appropriateness, accuracy, completeness, or s