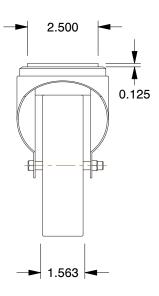

## **MOUNTING HOLE DETAILS**



## NOTES:

1. LOAD RATING: 400 lb. 2. WHEEL COLOR: White

3. FRAME FINISH: Zinc Plated

4. CASTER WHEEL BEARINGS : Plain 5. CASTER FRAME MATERIAL : Steel

6. CASTER WHEEL SHAPE : Standard

7. CASTER CORE MATERIAL: Nylon

8. CASTER WHEEL/TREAD MATERIAL: Nylon

9. CASTER LOAD RATING RANGE : Light-Medium Duty

10. CASTER PRODUCT GROUP: Swivel Caster with Total Lock





100 Grainger Parkway, Lake Forest, Illinois 60045-5201 1-(800) GRAINGER, 1-(800) 472-4643, (847) 535-1000 www.grainger.com This file and any associated information and specifications are provided for reference and evaluation purposes only, and is subject to change without notice. Grainger makes no representations, warranties or guarantees as to the appropriateness, accuracy, completeness, or suitability for any purpose, of the file, information or specifications.

You are solely responsible for the use of the file, information or specifications.

This drawing is the property of GRAINGER. It contains confidential, proprietary information that is GRAINGER property. Do not disclose to or duplicate for others except as authorized by GRAINGER.

**SCALE** 0.29

21HK12

COMPONENT

Swvl Plate Cs