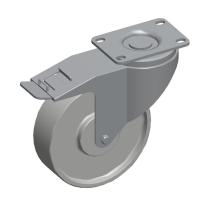

**SCALE** 0.29

21HK12

COMPONENT

Swvl Plate Cstr, Nyln, 5 in, 400 lb, Znc Plt

| Plate Caster |        |
|--------------|--------|
|              | UNIT   |
| )<br>-       | INCH   |
| lb, Znc Plt  | SHEET  |
|              | 1 of 1 |