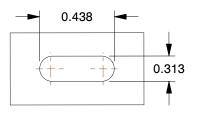

## **MOUNTING HOLE DETAILS**



## NOTES:

1. LOAD RATING: 400 lb. 2. WHEEL COLOR: White

3. FRAME FINISH: Zinc Plated

4. CASTER WHEEL BEARINGS : Plain 5. CASTER FRAME MATERIAL : Steel

6. CASTER WHEEL SHAPE : Standard

7. CASTER CORE MATERIAL: Nylon

8. CASTER WHEEL/TREAD MATERIAL: Nylon

9. CASTER LOAD RATING RANGE : Light-Medium Duty

10. CASTER PRODUCT GROUP: Swivel Caster with Total Lock





100 Grainger Parkway, Lake Forest, Illinois 60045-5201 1-(800) GRAINGER, 1-(800) 472-4643, (847) 535-1000 www.grainger.com This file and any associated information and specifications are provided for reference and evaluation purposes only, and is subject to change without notice. Grainger makes no representations, warranties or guarantees as to the appropriateness, accuracy, completeness, or suitability for any purpose, of t