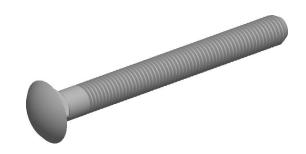

## NOTES:

1. HEAD TYPE: Round

2. MATERIAL: Grade 5 Medium Carbon Steel

3. FINISH: Plain

4. NECK TYPE: Square

5. MEETS/EXCEEDS: ASME B18.5 & SAE J429

6. TENSILE STRENGTH (PSI): 120,000 7. FOR USE WITH: Grade 5 Hex Nuts

8. DRILL SIZE: 49/64"

| CDA | TA |   | ·D |
|-----|----|---|----|
| GRA |    | 6 |    |
|     |    |   |    |

100 Grainger Parkway, Lake Forest, Illinois 60045-5201 1-(800) GRAINGER, 1-(800) 472-4643, (847) 535-1000 www.grainger.com This file and any associated information and specifications are provided for reference and evaluation purposes only, and is subject to change without notice. Grainger makes no representations, warranties or guarantees as to the appropriateness, accuracy, completeness, or suitability for any purpose, of the file, information or speci