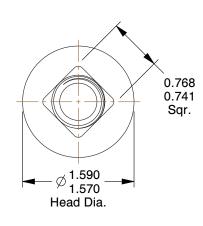

## NOTES:

1. HEAD TYPE: Round

2. MATERIAL: Grade 5 Medium Carbon Steel

3. FINISH: Plain

4. NECK TYPE: Square

5. MEETS/EXCEEDS: ASME B18.5 & SAE J429

6. TENSILE STRENGTH (PSI): 120,000 7. FOR USE WITH: Grade 5 Hex Nuts

Carriage Bolt