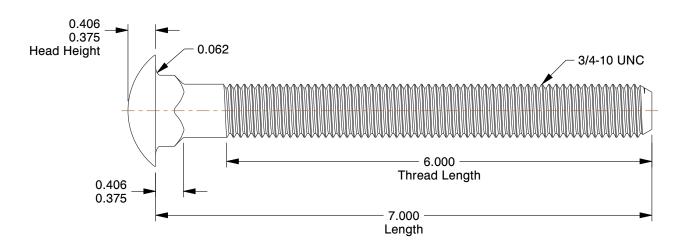

## NOTES:

1. HEAD TYPE: Round

2. MATERIAL: Grade 5 Medium Carbon Steel

3. FINISH: Plain

4. NECK TYPE: Square

5. MEETS/EXCEEDS: ASME B18.5 & SAE J429

6. TENSILE STRENGTH (PSI): 120,000 7. FOR USE WITH: Grade 5 Hex Nuts

8. DRILL SIZE: 49/64"

| CDA | TA |   | ·D |
|-----|----|---|----|
| GRA |    | 6 |    |
|     |    |   |    |

100 Grainger Parkway, Lake Forest, Illinois 60045-5201 1-(800) GRAINGER, 1-(800) 472-4643, (847) 535-1000 www.grainger.com This file and any associated information and specifications are provided for reference and evaluation purposes only, and is subject to change without notice. Grainger makes no representations, warranties or guarantees as to the appropriateness, accuracy, completeness, or suitability for any purpose, of the file, information or specifications. You are solely responsible for the use of the file, information or specifications.

0.74

COMPONENT

| , and the second |        |
|--------------------------------------------------------------------------------------------------------------------------------------------------------------------------------------------------------------------------------------------------------------------------------------------------------------------------------------------------------------------------------------------------------------------------------------------------------------------------------------------------------------------------------------------------------------------------------------------------------------------------------------------------------------------------------------------------------------------------------------------------------------------------------------------------------------------------------------------------------------------------------------------------------------------------------------------------------------------------------------------------------------------------------------------------------------------------------------------------------------------------------------------------------------------------------------------------------------------------------------------------------------------------------------------------------------------------------------------------------------------------------------------------------------------------------------------------------------------------------------------------------------------------------------------------------------------------------------------------------------------------------------------------------------------------------------------------------------------------------------------------------------------------------------------------------------------------------------------------------------------------------------------------------------------------------------------------------------------------------------------------------------------------------------------------------------------------------------------------------------------------------|--------|
|                                                                                                                                                                                                                                                                                                                                                                                                                                                                                                                                                                                                                                                                                                                                                                                                                                                                                                                                                                                                                                                                                                                                                                                                                                                                                                                                                                                                                                                                                                                                                                                                                                                                                                                                                                                                                                                                                                                                                                                                                                                                                                                                | UNIT   |
| 21A980                                                                                                                                                                                                                                                                                                                                                                                                                                                                                                                                                                                                                                                                                                                                                                                                                                                                                                                                                                                                                                                                                                                                                                                                                                                                                                                                                                                                                                                                                                                                                                                                                                                                                                                                                                                                                                                                                                                                                                                                                                                                                                                         | INCH   |
|                                                                                                                                                                                                                                                                                                                                                                                                                                                                                                                                                                                                                                                                                                                                                                                                                                                                                                                                                                                                                                                                                                                                                                                                                                                                                                                                                                                                                                                                                                                                                                                                                                                                                                                                                                                                                                                                                                                                                                                                                                                                                                                                | SHEET  |
| Carriage Bolt, 3/4-10x7L, PK5                                                                                                                                                                                                                                                                                                                                                                                                                                                                                                                                                                                                                                                                                                                                                                                                                                                                                                                                                                                                                                                                                                                                                                                                                                                                                                                                                                                                                                                                                                                                                                                                                                                                                                                                                                                                                                                                                                                                                                                                                                                                                                  | 1 of 1 |