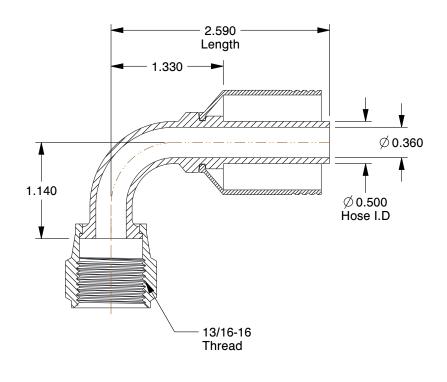

0.88

| COMPONENT                                 | Hydraulic Hose Fitting |        |
|-------------------------------------------|------------------------|--------|
| 21A851                                    |                        | UNIT   |
|                                           |                        | INCH   |
| Hose Fitting, Female ORS, Elbow, Hose 1/2 |                        | SHEET  |
|                                           |                        | 1 of 1 |