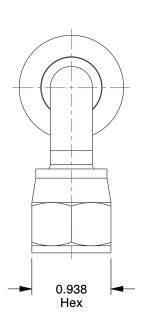

0.88

| COMPONENT                                 | Hydraulic Hose Fitting |        |
|-------------------------------------------|------------------------|--------|
| 21A851                                    |                        | UNIT   |
|                                           |                        | INCH   |
| Hose Fitting, Female ORS, Elbow, Hose 1/2 |                        | SHEET  |
|                                           |                        | 1 of 1 |