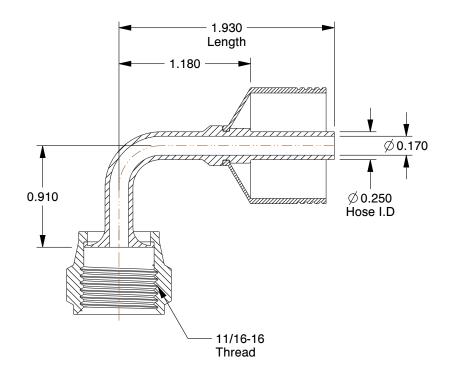

## **NOTES:**

1. STANDARDS: SAE 100R2

2. HYDRAULIC FITTING THREAD TYPE: Female ORS

0.813

Hex

3. FITTING MATERIAL : Steel 4. HOSE DASH SIZE : 4

5. FINISH: Zinc

6. FOR USE WITH HOSE SERIES: 302, 451