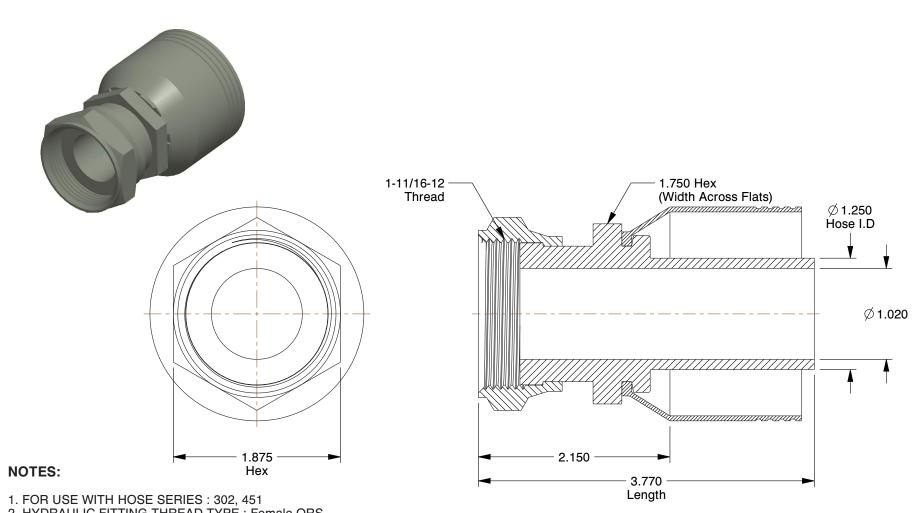

2. HYDRAULIC FITTING THREAD TYPE: Female ORS

3. FITTING MATERIAL: Steel 4. HOSE DASH SIZE: 20

5. FINISH: Zinc

6. STANDARDS: SAE 100R2

100 Grainger Parkway, Lake Forest, Illinois 60045-5201 1-(800) GRAINGER, 1-(800) 472-4643, (847) 535-1000 www.grainger.com This file and any associated information and specifications are provided for reference and evaluation purposes only, and is subject to change without notice. Grainger makes no representations, warranties or guarantees as to the appropriateness, accuracy, completeness, or suitability for any purpose, of the file, information or specifications. You are solely responsible for the use of the file, information or specifications.

COMPONENT

Fitting, Female ORS, Straight, 1-1/4

Hydraulic Hose Fitting

UNIT

INCH
SHEET

1 of 1