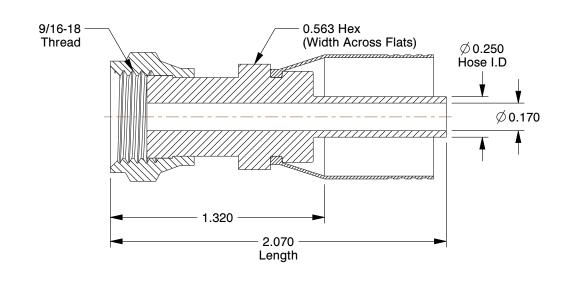

1.69

| COMPONENT                          | Hydraulic Hose Fitting |        |
|------------------------------------|------------------------|--------|
| 21A826                             |                        | UNIT   |
|                                    |                        | INCH   |
| Fitting, Female ORS, Straight, 1/4 |                        | SHEET  |
|                                    |                        | 1 of 1 |