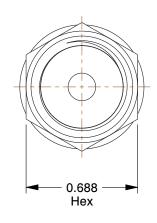

1.69

| COMPONENT                          | Hydraulic Hose Fitting |        |
|------------------------------------|------------------------|--------|
| 21A826                             |                        | UNIT   |
|                                    |                        | INCH   |
| Fitting, Female ORS, Straight, 1/4 |                        | SHEET  |
|                                    |                        | 1 of 1 |