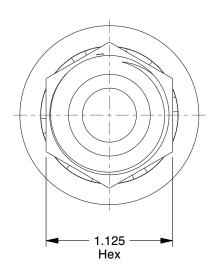

21A799

Hose Fitting, Male JIC, Straight, Hose 5/8

Hydraulic Hose Fitting

UNIT

INCH

SHEET

1 of 1