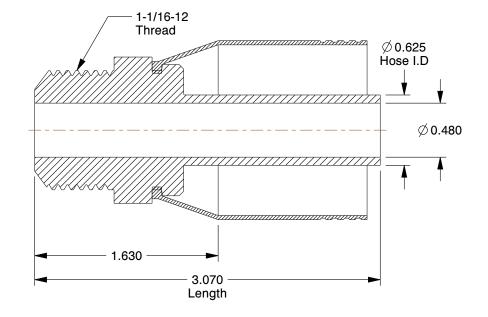

**NOTES:** 

1. STANDARDS : SAE 100R2

2. HYDRAULIC FITTING THREAD TYPE: Male JIC

3. FITTING MATERIAL : Steel 4. HOSE DASH SIZE : 10

5. FINISH: Zinc

6. FOR USE WITH HOSE SERIES: 302, 451

COMPONENT

100 Grainger Parkway, Lake Forest, Illinois 60045-5201 1-(800) GRAINGER, 1-(800) 472-4643, (847) 535-1000 www.grainger.com This file and any associated information and specifications are provided for reference and evaluation purposes only, and is subject to change without notice. Grainger makes no representations, warranties or guarantees as to the appropriateness, accuracy, completeness, or suitability for any purpose, of the file, information or specifications. You are solely responsible for the use of the file, information or specifications.

21A799

Hose Fitting, Male JIC, Straight, Hose 5/8

Hydraulic Hose Fitting

UNIT

INCH

SHEET

1 of 1