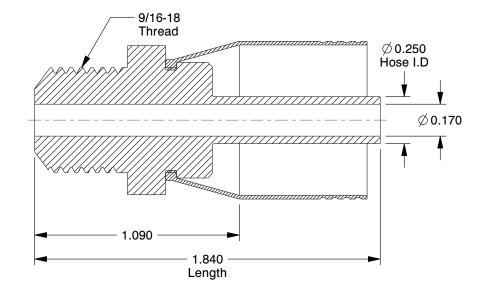

## NOTES:

1. STANDARDS: SAE 100R2

2. HYDRAULIC FITTING THREAD TYPE: Male JIC

3. FITTING MATERIAL: Steel 4. HOSE DASH SIZE: 4

5. FINISH: Zinc

6. FOR USE WITH HOSE SERIES: 302, 451

100 Grainger Parkway, Lake Forest, Illinois 60045-5201 1-(800) GRAINGER, 1-(800) 472-4643, (847) 535-1000 www.grainger.com

SCALE

1.96

| COMPONENT        | Hydraulic Hose Fitting                     |        |
|------------------|--------------------------------------------|--------|
| 21A793           |                                            | UNIT   |
|                  |                                            | INCH   |
|                  | Hose Fitting, Male JIC, Straight, Hose 1/4 | SHEET  |
| Hose Fitting, Ma |                                            | 1 of 1 |