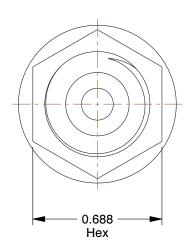

SCALE

1.96

| COMPONENT        | Hydraulic Hose Fitting                     |        |
|------------------|--------------------------------------------|--------|
| 21A793           |                                            | UNIT   |
|                  |                                            | INCH   |
|                  | Hose Fitting, Male JIC, Straight, Hose 1/4 | SHEET  |
| Hose Fitting, Ma |                                            | 1 of 1 |