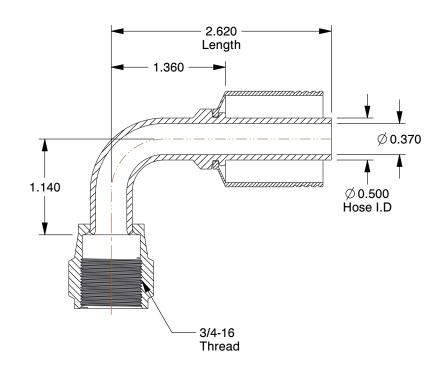

## **NOTES:**

1. STANDARDS: SAE 100R2

2. HYDRAULIC FITTING THREAD TYPE: Female JIC Swivel

3. FITTING MATERIAL : Zinc 4. HOSE DASH SIZE : 8

5. FINISH: Zinc

6. FOR USE WITH HOSE SERIES: 302, 451

100 Grainger Parkway, Lake Forest, Illinois 60045-5201 1-(800) GRAINGER, 1-(800) 472-4643, (847) 535-1000 www.grainger.com This file and any associated information and specifications are provided for reference and evaluation purposes only, and is subject to change without notice. Grainger makes no representations, warranties or guarantees as to the appropriateness, accuracy, completeness, or suitability for any purpose, of the file, information or specifications. You are solely responsible for the use of the file, information or specifications.

0.88

COMPONENT Hydraulic Hose Fitting

21A785

Hose Fitting, Female JIC, Elbow, Hose 1/2

INCH
SHEET

1 of 1