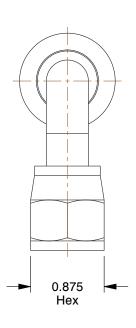

0.88

COMPONENT Hydraulic Hose Fitting

21A785

Hose Fitting, Female JIC, Elbow, Hose 1/2

INCH
SHEET

1 of 1