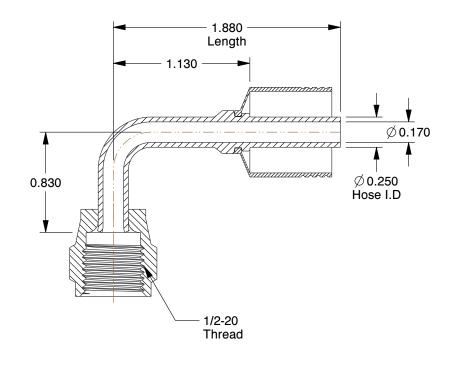

**SCALE** 

1.26

| COMPONENT                                 | Hydraulic Hose Fitting |        |
|-------------------------------------------|------------------------|--------|
| 21A781                                    |                        | UNIT   |
|                                           |                        | INCH   |
| Hose Fitting, Female JIC, Elbow, Hose 1/4 |                        | SHEET  |
|                                           |                        | 1 of 1 |