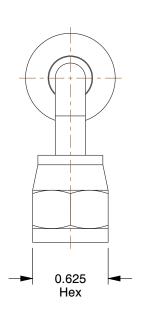

**SCALE** 

1.26

| COMPONENT                                 | Hydraulic Hose Fitting |        |
|-------------------------------------------|------------------------|--------|
| 21A781                                    |                        | UNIT   |
|                                           |                        | INCH   |
| Hose Fitting, Female JIC, Elbow, Hose 1/4 |                        | SHEET  |
|                                           |                        | 1 of 1 |