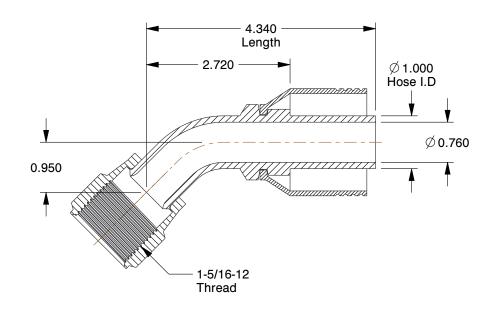

## **NOTES:**

1. STANDARDS: SAE 100R2

2. HYDRAULIC FITTING THREAD TYPE: Female JIC Swivel

3. FITTING MATERIAL : Steel 4. HOSE DASH SIZE : 16

5. FINISH: Zinc

6. FOR USE WITH HOSE SERIES: 302, 451

100 Grainger Parkway, Lake Forest, Illinois 60045-5201 1-(800) GRAINGER, 1-(800) 472-4643, (847) 535-1000 www.grainger.com This file and any associated information and specifications are provided for reference and evaluation purposes only, and is subject to change without notice. Grainger makes no representations, warranties or guarantees as to the appropriateness, accuracy, completeness, or suitability for any purpose, of the file, information or specifications. You are solely responsible for the use of the file, information or specifications.

0.55

COMPONENT

Hydraulic Hose Fitting

21A778

Hose Fitting, Female JIC, 45 Elbow, Hose 1

INCH SHEET

UNIT

1 of 1