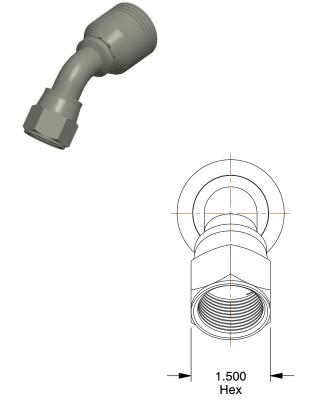

## **NOTES:**

1. STANDARDS: SAE 100R2

2. HYDRAULIC FITTING THREAD TYPE: Female JIC Swivel

3. FITTING MATERIAL : Steel 4. HOSE DASH SIZE : 16

5. FINISH: Zinc

6. FOR USE WITH HOSE SERIES: 302, 451

100 Grainger Parkway, Lake Forest, Illinois 60045-5201 1-(800) GRAINGER, 1-(800) 472-4643, (847) 535-1000 www.grainger.com This file and any associated information and specifications are provided for reference and evaluation purposes only, and is subject to change without notice. Grainger makes no representations, warranties or guarantees as to the appropriateness, accuracy, completeness, or suitability for any purpose, of the file, information or specifications. You are solely responsible for the use of the file, information or specifications.

0.55

COMPONENT

Hydraulic Hose Fitting

21A778

Hose Fitting, Female JIC, 45 Elbow, Hose 1

INCH SHEET

UNIT

1 of 1