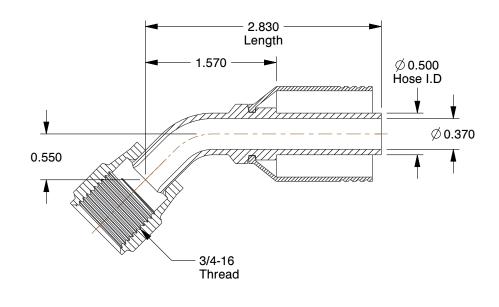

## **NOTES:**

1. STANDARDS: SAE 100R2

2. HYDRAULIC FITTING THREAD TYPE: Female JIC Swivel

0.875 Hex

3. FITTING MATERIAL : Steel 4. HOSE DASH SIZE : 8

5. FINISH: Zinc

6. FOR USE WITH HOSE SERIES: 302, 451

100 Grainger Parkway, Lake Forest, Illinois 60045-5201 1-(800) GRAINGER, 1-(800) 472-4643, (847) 535-1000 www.grainger.com This file and any associated information and specifications are provided for reference and evaluation purposes only, and is subject to change without notice. Grainger makes no representations, warranties or guarantees as to the appropriateness, accuracy, completeness, or suitability for any purpose, of the file, information or specifications. You are solely responsible for the use of the file, information or specifications.

## 21A774

Hose Fitting, Female JIC, Elbow, Hose 1/2

COMPONENT

T4 UNIT
INCH
SHEET

1 of 1