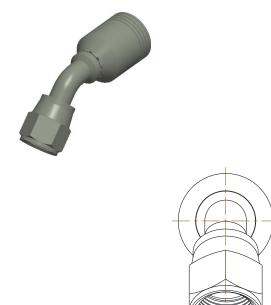

## **NOTES:**

1. STANDARDS: SAE 100R2

2. HYDRAULIC FITTING THREAD TYPE: Female JIC Swivel

0.875 Hex

3. FITTING MATERIAL : Steel 4. HOSE DASH SIZE : 8

5. FINISH: Zinc

6. FOR USE WITH HOSE SERIES: 302, 451

100 Grainger Parkway, Lake Forest, Illinois 60045-5201 1-(800) GRAINGER, 1-(800) 472-4643, (847) 535-1000 www.grainger.com This file and any associated information and specifications are provided for reference and evaluation purposes only, and is subject to change without notice. Grainger makes no representations, warranties or guarantees as to the appropriateness, accuracy, completeness, or suitability for any purpose, of the file, information or specifications. You are solely responsible for the use of the file, information or specifications.

## 21A774

Hose Fitting, Female JIC, Elbow, Hose 1/2

COMPONENT

T4 UNIT
INCH
SHEET

1 of 1