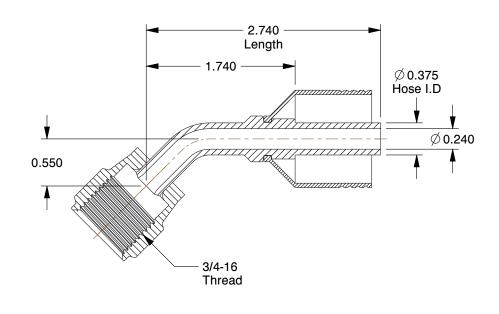

## **NOTES:**

1. STANDARDS: SAE 100R2

2. HYDRAULIC FITTING THREAD TYPE: Female JIC Swivel

Hex

3. FITTING MATERIAL : Steel 4. HOSE DASH SIZE : 6

5. FINISH: Zinc

6. FOR USE WITH HOSE SERIES: 302, 451

100 Grainger Parkway, Lake Forest, Illinois 60045-5201 1-(800) GRAINGER, 1-(800) 472-4643, (847) 535-1000 www.grainger.com This file and any associated information and specifications are provided for reference and evaluation purposes only, and is subject to change without notice. Grainger makes no representations, warranties or guarantees as to the appropriateness, accuracy, completeness, or suitability for any purpose, of the file, information or specifications. You are solely responsible for the use of the file, information or specifications.

0.89

COMPONENT

Hydraulic Hose Fitting

21A773

Hose Fitting, Female JIC, Elbow, Hose 3/8

INCH SHEET

UNIT

1 of 1