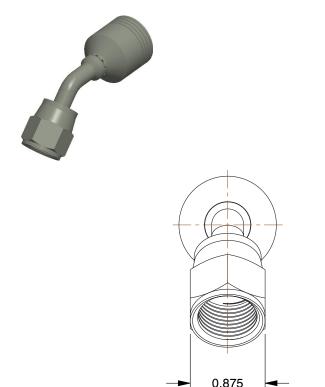

## **NOTES:**

1. STANDARDS: SAE 100R2

2. HYDRAULIC FITTING THREAD TYPE: Female JIC Swivel

Hex

3. FITTING MATERIAL : Steel 4. HOSE DASH SIZE : 6

5. FINISH: Zinc

6. FOR USE WITH HOSE SERIES: 302, 451

100 Grainger Parkway, Lake Forest, Illinois 60045-5201 1-(800) GRAINGER, 1-(800) 472-4643, (847) 535-1000 www.grainger.com This file and any associated information and specifications are provided for reference and evaluation purposes only, and is subject to change without notice. Grainger makes no representations, warranties or guarantees as to the appropriateness, accuracy, completeness, or suitability for any purpose, of the file, information or specifications. You are solely responsible for the use of the file, information or specifications.

0.89

COMPONENT

Hydraulic Hose Fitting

21A773

Hose Fitting, Female JIC, Elbow, Hose 3/8

INCH SHEET

UNIT

1 of 1