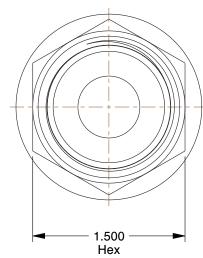

1.06

21A765

COMPONENT

Fitting, Female JIC, Straight, 3/4

Hydraulic Hose Fitting

UNIT

INCH

SHEET