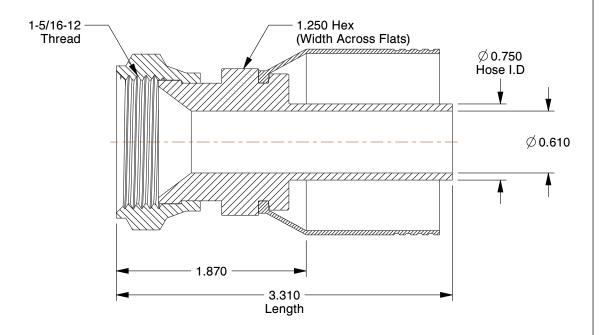

1.06

21A765

COMPONENT

Fitting, Female JIC, Straight, 3/4

Hydraulic Hose Fitting

UNIT

INCH

SHEET

1 of 1