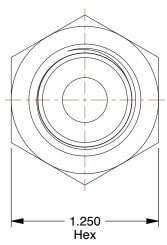

1.23

COMPONENT

21A760

Fitting, Crimp, Female JIC, Straight, 1/2

Hydraulic Hose Fitting

UNIT

INCH

SHEET