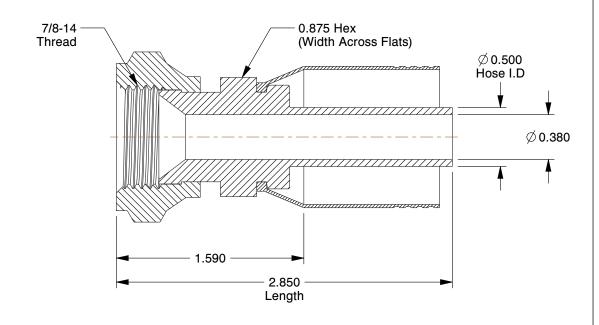

1.23

COMPONENT

21A760

Fitting, Crimp, Female JIC, Straight, 1/2

Hydraulic Hose Fitting

UNIT

INCH

SHEET

1 of 1