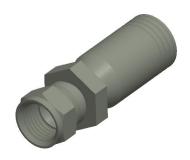

## **NOTES:**

1. STANDARDS: SAE 100R2

2. HYDRAULIC FITTING THREAD TYPE: Female JIC Swivel

3. FITTING MATERIAL: Steel 4. HOSE DASH SIZE: 8

5. FINISH: Zinc

6. FOR USE WITH HOSE SERIES: 602, 451

100 Grainger Parkway, Lake Forest, Illinois 60045-5201 1-(800) GRAINGER, 1-(800) 472-4643, (847) 535-1000 www.grainger.com