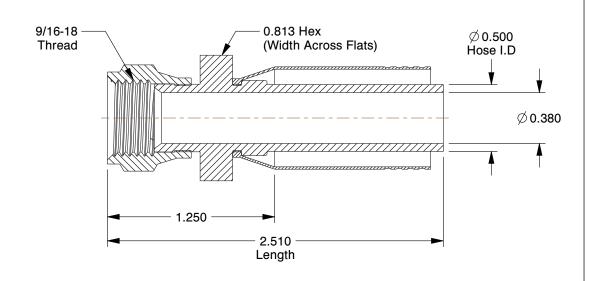

## **NOTES:**

1. STANDARDS: SAE 100R2

2. HYDRAULIC FITTING THREAD TYPE: Female JIC Swivel

3. FITTING MATERIAL: Steel 4. HOSE DASH SIZE: 8

5. FINISH: Zinc

6. FOR USE WITH HOSE SERIES: 602, 451

100 Grainger Parkway, Lake Forest, Illinois 60045-5201 1-(800) GRAINGER, 1-(800) 472-4643, (847) 535-1000 www.grainger.com