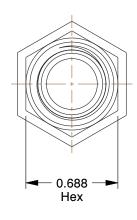

## **NOTES:**

1. STANDARDS: SAE 100R2

2. HYDRAULIC FITTING THREAD TYPE: Female JIC Swivel

3. FITTING MATERIAL: Steel 4. HOSE DASH SIZE: 8

5. FINISH: Zinc

6. FOR USE WITH HOSE SERIES: 602, 451

100 Grainger Parkway, Lake Forest, Illinois 60045-5201 1-(800) GRAINGER, 1-(800) 472-4643, (847) 535-1000 www.grainger.com