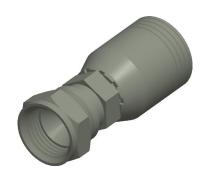

## **NOTES:**

1. STANDARDS: SAE 100R2

2. HYDRAULIC FITTING THREAD TYPE: Female JIC Swivel

3. FITTING MATERIAL: Steel 4. HOSE DASH SIZE: 6

5. FINISH: Zinc

6. FOR USE WITH HOSE SERIES: 302, 451

100 Grainger Parkway, Lake Forest, Illinois 60045-5201 1-(800) GRAINGER, 1-(800) 472-4643, (847) 535-1000 www.grainger.com

1.41

21A757

COMPONENT

Fitting, Crimp, Female JIC, Straight,

| Hydraulic Hose Fitting |        |
|------------------------|--------|
|                        | UNIT   |
| 57                     | INCH   |
| IC, Straight, 3/8      | SHEET  |
|                        | 1 of 1 |