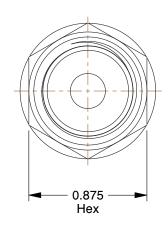

## **NOTES:**

1. STANDARDS: SAE 100R2

2. HYDRAULIC FITTING THREAD TYPE: Female JIC Swivel

3. FITTING MATERIAL: Steel 4. HOSE DASH SIZE: 6

5. FINISH: Zinc

6. FOR USE WITH HOSE SERIES: 302, 451

100 Grainger Parkway, Lake Forest, Illinois 60045-5201 1-(800) GRAINGER, 1-(800) 472-4643, (847) 535-1000 www.grainger.com

1.41

21A757

COMPONENT

Fitting, Crimp, Female JIC, Straight,

| Hydraulic Hose Fitting |        |
|------------------------|--------|
|                        | UNIT   |
| 57                     | INCH   |
| IC, Straight, 3/8      | SHEET  |
|                        | 1 of 1 |