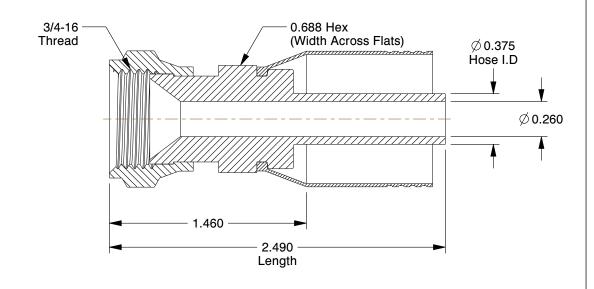

## **NOTES:**

1. STANDARDS: SAE 100R2

2. HYDRAULIC FITTING THREAD TYPE: Female JIC Swivel

3. FITTING MATERIAL: Steel 4. HOSE DASH SIZE: 6

5. FINISH: Zinc

6. FOR USE WITH HOSE SERIES: 302, 451

100 Grainger Parkway, Lake Forest, Illinois 60045-5201 1-(800) GRAINGER, 1-(800) 472-4643, (847) 535-1000 www.grainger.com

1.41

21A757

COMPONENT

Fitting, Crimp, Female JIC, Straight,

| Hydraulic Hose Fitting |        |
|------------------------|--------|
|                        | UNIT   |
| 57                     | INCH   |
| IC, Straight, 3/8      | SHEET  |
|                        | 1 of 1 |