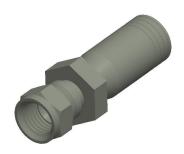

## **NOTES:**

1. STANDARDS: SAE 100R2

2. HYDRAULIC FITTING THREAD TYPE: Female JIC Swivel

3. FITTING MATERIAL : Steel 4. HOSE DASH SIZE : 6

5. FINISH : Zinc

6. FOR USE WITH HOSE SERIES: 602, 451

100 Grainger Parkway, Lake Forest, Illinois 60045-5201 1-(800) GRAINGER, 1-(800) 472-4643, (847) 535-1000 www.grainger.com This file and any associated information and specifications are provided for reference and evaluation purposes only, and is subject to change without notice. Grainger makes no representations, warranties or guarantees as to the appropriateness, accuracy, completeness, or suitability for any purpose, of the file, information or specifications. You are solely responsible for the use of the file, information or specifications.

1.59

21A755

COMPONENT

Fitting, Crimp, Female JIC, Straight, 3/8

D5 UNIT
INCH
SHEET

1 of 1