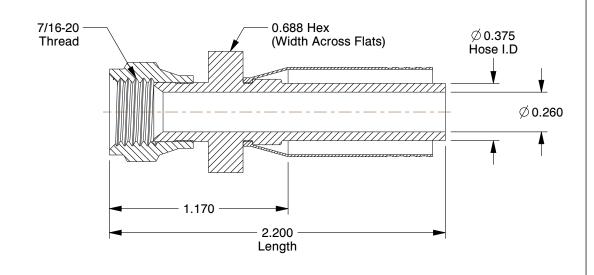

## **NOTES:**

1. STANDARDS: SAE 100R2

2. HYDRAULIC FITTING THREAD TYPE: Female JIC Swivel

3. FITTING MATERIAL : Steel 4. HOSE DASH SIZE : 6

5. FINISH : Zinc

6. FOR USE WITH HOSE SERIES: 602, 451

100 Grainger Parkway, Lake Forest, Illinois 60045-5201 1-(800) GRAINGER, 1-(800) 472-4643, (847) 535-1000 www.grainger.com This file and any associated information and specifications are provided for reference and evaluation purposes only, and is subject to change without notice. Grainger makes no representations, warranties or guarantees as to the appropriateness, accuracy, completeness, or suitability for any purpose, of the file, information or specifications. You are solely responsible for the use of the file, information or specifications.

1.59

21A755

COMPONENT

Fitting, Crimp, Female JIC, Straight, 3/8

D5 UNIT
INCH
SHEET

1 of 1