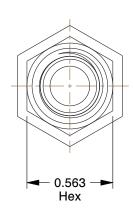

## **NOTES:**

1. STANDARDS: SAE 100R2

2. HYDRAULIC FITTING THREAD TYPE: Female JIC Swivel

3. FITTING MATERIAL : Steel 4. HOSE DASH SIZE : 6

5. FINISH : Zinc

6. FOR USE WITH HOSE SERIES: 602, 451

100 Grainger Parkway, Lake Forest, Illinois 60045-5201 1-(800) GRAINGER, 1-(800) 472-4643, (847) 535-1000 www.grainger.com This file and any associated information and specifications are provided for reference and evaluation purposes only, and is subject to change without notice. Grainger makes no representations, warranties or guarantees as to the appropriateness, accuracy, completeness, or suitability for any purpose, of the file, information or specifications. You are solely responsible for the use of the file, information or specifications.

1.59

21A755

COMPONENT

Fitting, Crimp, Female JIC, Straight, 3/8

D5 UNIT
INCH
SHEET

1 of 1