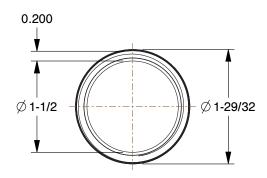

SCALE

0.82

COMPONENT

1XLG1

Nipple: Black Steel, 1 1/2 in Nominal Pipe Size, 10 in Overall Lg, Threaded on Both Ends, Welded INCH

Nipple

SHEET

1 of 1