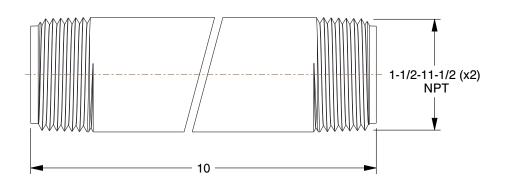

SCALE

0.82

COMPONENT

1XLG1

Nipple: Black Steel, 1 1/2 in Nominal Pipe Size, 10 in Overall Lg, Threaded on Both Ends, Welded INCH

Nipple

SHEET

1 of 1