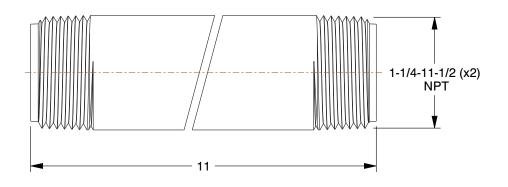

0.90

COMPONENT

Nipple

1XLE4

Nipple: Black Steel, 1 1/4 in Nominal Pipe Size, 11 in Overall Lg, Threaded on Both Ends, Welded INCH

SHEET 1 of 1