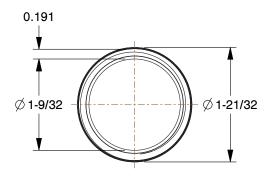

0.90

COMPONENT

Nipple

1XLE4

Nipple: Black Steel, 1 1/4 in Nominal Pipe Size, 11 in Overall Lg, Threaded on Both Ends, Welded INCH

SHEET 1 of 1