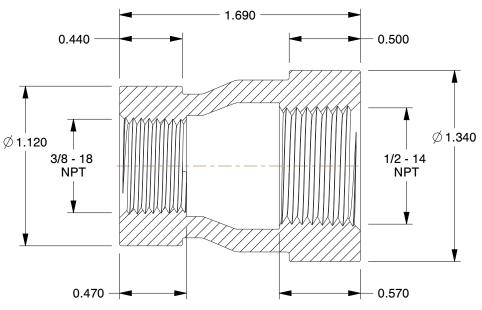

## NOTES:

1. ITEM: Reducer

2. TEMP. RANGE: -20° to 550°F

3. MAX. PRESSURE: 2000 psi@150°F 4. FITTING CONNECTION TYPE: FNPT

5. FITTING SCHEDULE/CLASS: Class 300

6. PIPE FITTING MATERIAL: Malleable Iron

7. PIPE SIZE - PIPE FITTING: 1/2" x 3/8"

8. STANDARDS: ASTM A-197, ASTM A47, ASME B16.3 and B16.4, UL Listed, FM Approved

100 Grainger Parkway, Lake Forest, Illinois 60045-5201 1-(800) GRAINGER, 1-(800) 472-4643, (847) 535-1000 www.grainger.com This file and any associated information and specifications are provided for reference and evaluation purposes only, and is subject to change without notice. Grainger makes no representations, warranties or guarantees as to the appropriateness, accuracy, completeness, or suitability for any purpose, of the file, information or specifications. You are solely responsible for the use of the file, information or specifications.