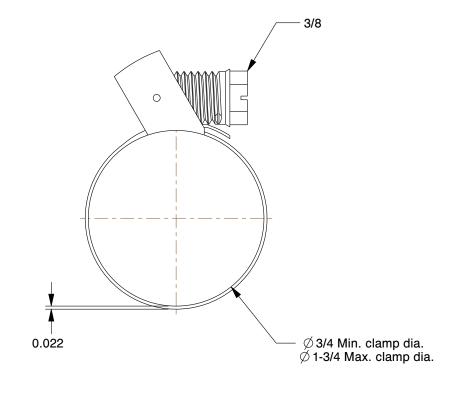

## 1XHF5

Worm Gear Hose Clamp: Quick Release, 9/16 in Hose Clamp Band Wd, 10 PK

INCH
SHEET

1 of 1