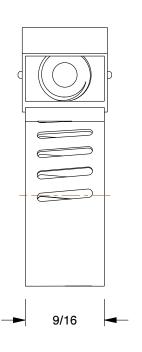

## 1XHF5

Worm Gear Hose Clamp: Quick Release, 9/16 in Hose Clamp Band Wd, 10 PK

INCH
SHEET

1 of 1