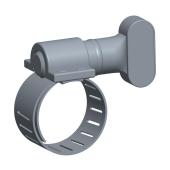

## 1XHE2

Worm Gear Hose Clamp: Turn-Key, 1/2 in Hose Clamp Band Wd, 10 PK INCH

SHEET 1 of 1