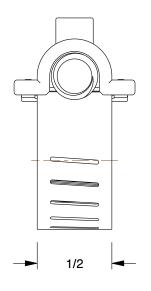

## 1XHE2

Worm Gear Hose Clamp: Turn-Key, 1/2 in Hose Clamp Band Wd, 10 PK INCH

SHEET 1 of 1