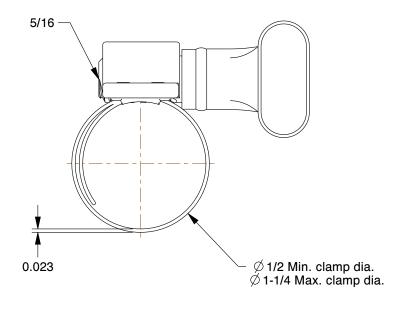

## 1XHE2

Worm Gear Hose Clamp: Turn-Key, 1/2 in Hose Clamp Band Wd, 10 PK INCH

SHEET 1 of 1