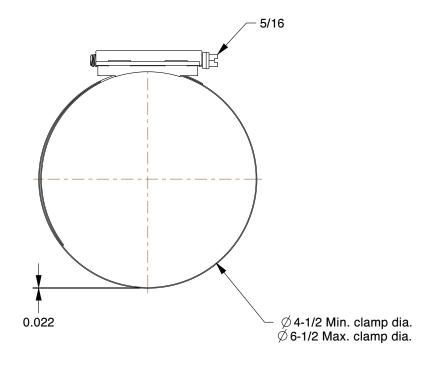

1XHD7

COMPONENT

Worm Gear Hose Clamp: Marine Grade, 1/2 in Hose Clamp Band Wd, 10 PK

| Worm Gear Hose Clamp              |        |
|-----------------------------------|--------|
| <b>D7</b>                         | UNIT   |
|                                   | INCH   |
| larine Grade, 1/2 in<br>Wd, 10 PK | SHEET  |
|                                   | 1 of 1 |