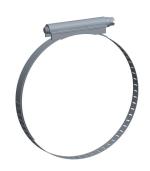

1XHD7

COMPONENT

Worm Gear Hose Clamp: Marine Grade, 1/2 in Hose Clamp Band Wd, 10 PK

| Worm Gear Hose Clamp              |        |
|-----------------------------------|--------|
| <b>D7</b>                         | UNIT   |
|                                   | INCH   |
| larine Grade, 1/2 in<br>Wd, 10 PK | SHEET  |
|                                   | 1 of 1 |