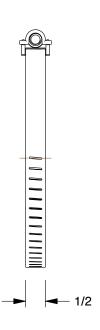

1XHD7

COMPONENT

Worm Gear Hose Clamp: Marine Grade, 1/2 in Hose Clamp Band Wd, 10 PK

| Worm Gear Hose Clamp              |        |
|-----------------------------------|--------|
| <b>D7</b>                         | UNIT   |
|                                   | INCH   |
| larine Grade, 1/2 in<br>Wd, 10 PK | SHEET  |
|                                   | 1 of 1 |