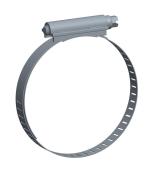

## 1XHA2

Worm Gear Hose Clamp: Lined, 1/2 in Hose Clamp Band Wd, Plated Carbon Steel, 10 INCH

SHEET

1 of 1