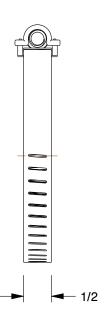

## 1XHA2

Worm Gear Hose Clamp: Lined, 1/2 in Hose Clamp Band Wd, Plated Carbon Steel, 10 INCH

SHEET

1 of 1