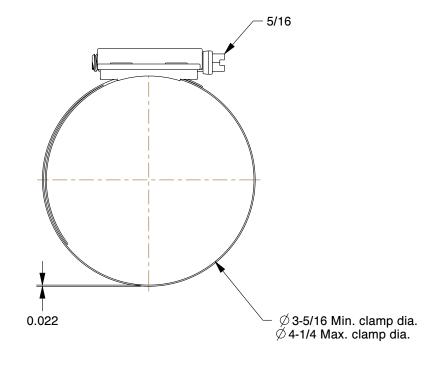

## 1XHA2

Worm Gear Hose Clamp: Lined, 1/2 in Hose Clamp Band Wd, Plated Carbon Steel, 10 INCH

SHEET

1 of 1