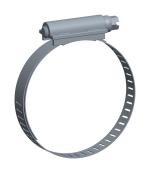

0.85

COMPONENT

Worm Gear Hose Clamp

1XGZ8

Worm Gear Hose Clamp: Lined, 1/2 in Hose Clamp Band Wd, Plated Carbon Steel, 10 INCH

UNIT

1 of 1