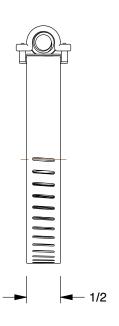

0.85

COMPONENT

Worm Gear Hose Clamp

1XGZ8

Worm Gear Hose Clamp: Lined, 1/2 in Hose Clamp Band Wd, Plated Carbon Steel, 10 INCH

UNIT

1 of 1