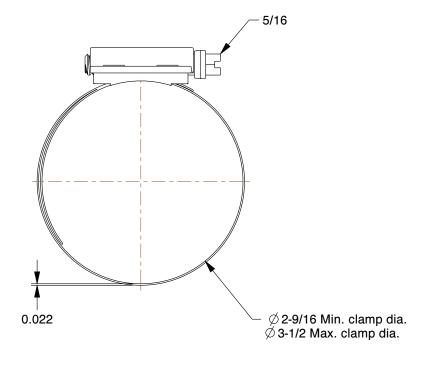

0.85

COMPONENT

Worm Gear Hose Clamp

1XGZ8

Worm Gear Hose Clamp: Lined, 1/2 in Hose Clamp Band Wd, Plated Carbon Steel, 10 INCH

UNIT

1 of 1