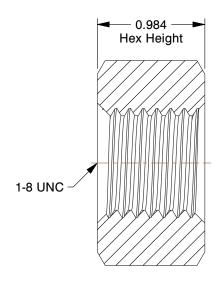

## NOTES:

1. NUT STYLE : Hex Nut - Heavy

2. MATERIAL: Brass

3. FINISH: Plain

4. FASTENER THREAD DIRECTION: Right Hand 5. FASTENER THREAD TYPE: UNC (Coarse)

100 Grainger Parkway, Lake Forest, Illinois 60045-5201 1-(800) GRAINGER, 1-(800) 472-4643, (847) 535-1000 www.grainger.com

1WY53

COMPONENT

Hex Nut, 1-8, Brass, Plain

UNIT INCH SHEET

1 of 1

Hex Nut