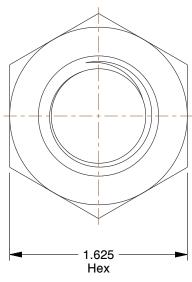

## NOTES:

1. NUT STYLE : Hex Nut - Heavy

2. MATERIAL: Brass

3. FINISH: Plain

4. FASTENER THREAD DIRECTION: Right Hand 5. FASTENER THREAD TYPE: UNC (Coarse)

100 Grainger Parkway, Lake Forest, Illinois 60045-5201 1-(800) GRAINGER, 1-(800) 472-4643, (847) 535-1000 www.grainger.com

1WY53

COMPONENT

Hex Nut, 1-8, Brass, Plain

UNIT INCH SHEET

1 of 1

Hex Nut