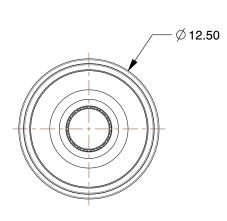

2.97

| COMPONENT       | Tube Union              |        |
|-----------------|-------------------------|--------|
| 1WUR9           |                         | UNIT   |
|                 |                         | MM     |
|                 |                         | SHEET  |
| Tube Union, 6 x | 4mm Tube Sz, Brass, PK5 | 1 of 1 |