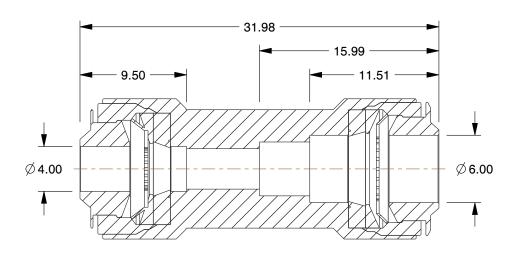

2.97

| COMPONENT       | Tube Union              |        |
|-----------------|-------------------------|--------|
| 1WUR9           |                         | UNIT   |
|                 |                         | MM     |
|                 |                         | SHEET  |
| Tube Union, 6 x | 4mm Tube Sz, Brass, PK5 | 1 of 1 |