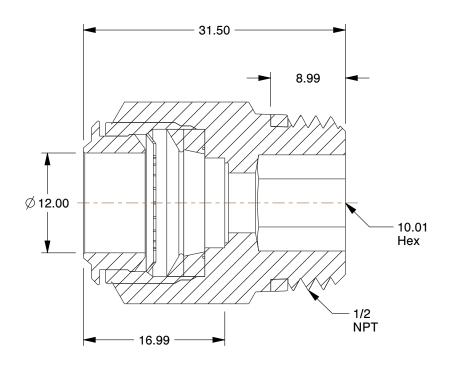

## NOTES:

1. BASIC MATERIAL: Metal

2. BODY MATERIAL: Nickel Plated Brass

3. CONNECTION TYPE: Tube x Universal Thread

4. MAX. PRESSURE: 250 psi 5. TEMP. RANGE: 0° to 160°F 6. GASKET MATERIAL: Rubber

7. SPECIAL FEATURES: Universal Thread System Compatible with Inch and Metric Th

2.20

COMPONENT

1WUK4

Male Connector, 12mm Tube Sz, Brass, PK3

UNIT MM SHEET

1 of 1

Male Adapter