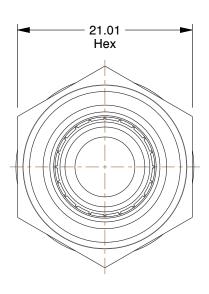

## NOTES:

1. BASIC MATERIAL: Metal

2. BODY MATERIAL: Nickel Plated Brass

3. CONNECTION TYPE: Tube x Universal Thread

4. MAX. PRESSURE: 250 psi 5. TEMP. RANGE: 0° to 160°F 6. GASKET MATERIAL: Rubber

7. SPECIAL FEATURES: Universal Thread System Compatible with Inch and Metric Th

2.20

COMPONENT

1WUK4

Male Connector, 12mm Tube Sz, Brass, PK3

UNIT MM SHEET

1 of 1

Male Adapter