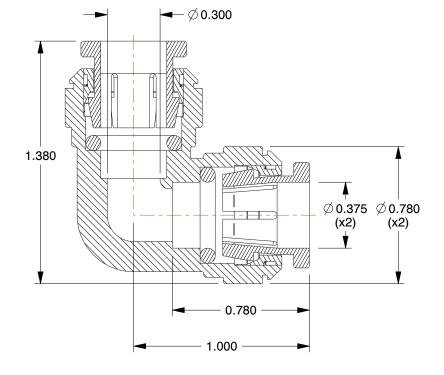

## NOTES:

1. COLOR: White 2. TUBE SIZE: 3/8

3. MAX. PRESSURE : 150 psi 4. BASIC FITTING SHAPE : Elbow

5. TUBE FITTING MATERIAL : Polypropylene

6. FITTING CONNECTION TYPE: Tube

7. TEMP. RANGE: 9°F to 150°F

8. STANDARDS : NSF-61 For Drinking Water,

NSF-51 For Food And FDA For Food And Beverage

100 Grainger Parkway, Lake Forest, Illinois 60045-5201 1-(800) GRAINGER, 1-(800) 472-4643, (847) 535-1000 www.grainger.com This file and any associated information and specifications are provided for reference and evaluation purposes only, and is subject to change without notice. Grainger makes no representations, warranties or guarantees as to the appropriateness, accuracy, completeness, or suitability for any purpose, of the file, information or specifications. You are solely responsible for the use of the file, information or specifications.

1

COMPONENT

90 Elbow Union, Tube OD 3/8 In, Poly, PK10

1WTL5 UNIT INCH SHEET

1 of 1

Union Elbow, 90°