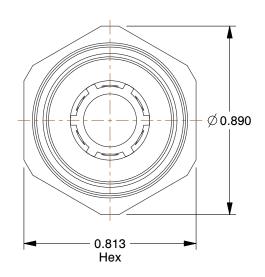

1. COLOR: White

**NOTES:** 

2. TUBE SIZE : 3/8

3. MAX. PRESSURE: 150 psi

4. BASIC FITTING SHAPE : Adapter 5. PIPE SIZE - PIPE FITTING : 1/4

6. TUBE FITTING MATERIAL : Polypropylene 7. FITTING CONNECTION TYPE : Tube x MNPT