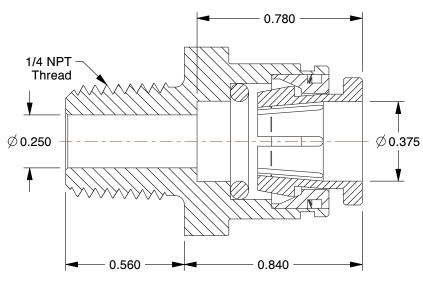

1. COLOR: White

**NOTES:** 

2. TUBE SIZE : 3/8

3. MAX. PRESSURE: 150 psi

4. BASIC FITTING SHAPE : Adapter 5. PIPE SIZE - PIPE FITTING : 1/4

6. TUBE FITTING MATERIAL : Polypropylene 7. FITTING CONNECTION TYPE : Tube x MNPT