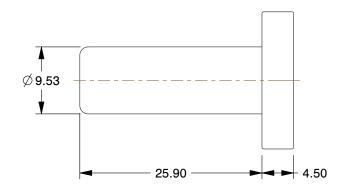

## NOTES:

1. COLOR: Gray 2. STEM OD: 3/8"

3. MAX. PRESSURE: 150 psi 4. BASIC FITTING SHAPE: Plug

5. TUBE FITTING MATERIAL : Acetal Copolymer

6. FITTING CONNECTION TYPE: Tube

7. TEMP. RANGE: -14°F to 167°F for Air and 33°F to 140°F for Water

SCALE

1.86

1WRX5

MM SHEET

1 of 1

Plug

Plug, 3/8 In Tube OD, Acetal, Gray, PK10