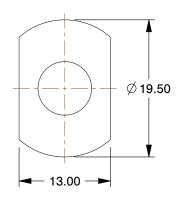

## NOTES:

1. COLOR: Gray 2. STEM OD: 3/8"

3. MAX. PRESSURE: 150 psi 4. BASIC FITTING SHAPE: Plug

5. TUBE FITTING MATERIAL : Acetal Copolymer

6. FITTING CONNECTION TYPE: Tube

7. TEMP. RANGE: -14°F to 167°F for Air and 33°F to 140°F for Water

SCALE

1.86

1WRX5

MM SHEET

1 of 1

Plug

Plug, 3/8 In Tube OD, Acetal, Gray, PK10