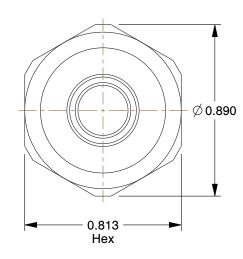

## **NOTES:**

1. COLOR: Gray 2. STEM OD: 3/8

3. MAX. PRESSURE: 150 psi

4. BASIC FITTING SHAPE : Adapter 5. PIPE SIZE - PIPE FITTING : 3/8

6. TUBE FITTING MATERIAL : Acetal Copolymer 7. FITTING CONNECTION TYPE : Tube x MNPT