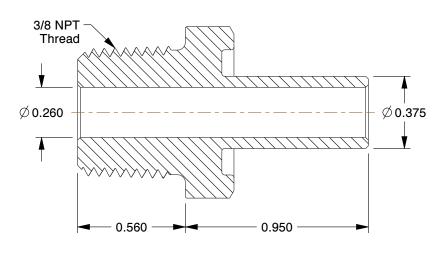

## **NOTES:**

1. COLOR: Gray 2. STEM OD: 3/8

3. MAX. PRESSURE: 150 psi

4. BASIC FITTING SHAPE : Adapter 5. PIPE SIZE - PIPE FITTING : 3/8

6. TUBE FITTING MATERIAL : Acetal Copolymer 7. FITTING CONNECTION TYPE : Tube x MNPT