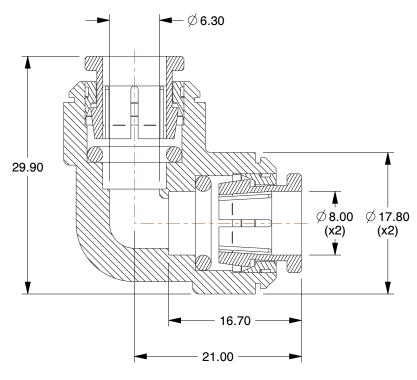

## NOTES:

1. COLOR: Gray 2. TUBE SIZE: 5/16"

3. MAX. PRESSURE: 150 psi 4. BASIC FITTING SHAPE: Elbow

- 5. TUBE FITTING MATERIAL : Acetal Copolymer
- 6. FITTING CONNECTION TYPE: Tube
- 7. TEMP. RANGE: -14°F to 167°F for Air and 33°F to 140°F for Water

8. STANDARDS : NSF-61 For Drinking Water,

NSF-51 For Food And FDA For Food And Beverage

100 Grainger Parkway, Lake Forest, Illinois 60045-5201 1-(800) GRAINGER, 1-(800) 472-4643, (847) 535-1000 www.grainger.com This file and any associated information and specifications are provided for reference and evaluation purposes only, and is subject to change without notice. Grainger makes no representations, warranties or guarantees as to the appropriateness, accuracy, completeness, or suitability for any purpose, of the file, information or specifications. You are solely responsible for the use of the file, information or specifications.

1WRU2

COMPONENT

90 Elbow Union, 5/16 in Tube OD, Gray, PK10

Union Elbow, 90°

UNIT

MM

SHEET

1 of 1