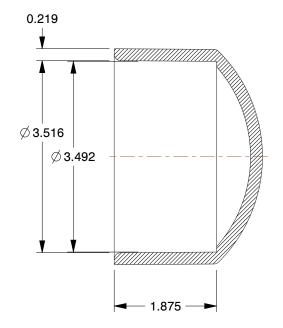

## **NOTES:**

1. COLOR: White 2. ITEM: Socket Cap 3. MAX. TEMP.: 140°F

4. PIPE FITTING MATERIAL: PVC
5. PIPE SIZE - PIPE FITTING: 3"

6. FITTING CONNECTION TYPE: Hub

7. FITTING SCHEDULE/CLASS: Schedule 40 8. STANDARDS: Cell Class 12454, ASTM D1784