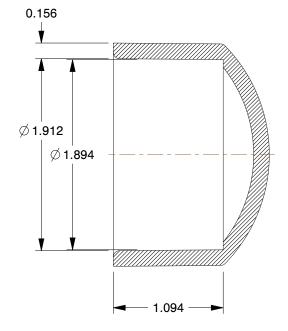

## **NOTES:**

1. COLOR: White 2. ITEM: Socket Cap 3. MAX. TEMP.: 140°F

4. PIPE FITTING MATERIAL: PVC 5. PIPE SIZE - PIPE FITTING: 1-1/2" 6. FITTING CONNECTION TYPE: Hub

7. FITTING SCHEDULE/CLASS: Schedule 40 8. STANDARDS: Cell Class 12454, ASTM D1784