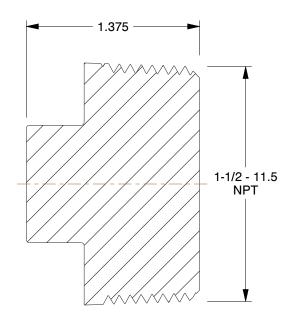

## NOTES:

1. COLOR: White

MAX. TEMP.: 140°F
 ITEM: Cleanout Plug

4. PIPE SIZE - PIPE FITTING: 1-1/2"
5. PIPE FITTING MATERIAL: PVC

6. FITTING CONNECTION TYPE: FNPT x Spigot7. FITTING SCHEDULE/CLASS: Schedule 408. STANDARDS: Cell Class 12454, ASTM D1784

1.31

SCALE

COMPONENT

**PVC Pipe Fitting** 

1WKH6

Threaded Plug, MPT, PVC, 1 1/2 In,

INCH
SHEET

1 of 1