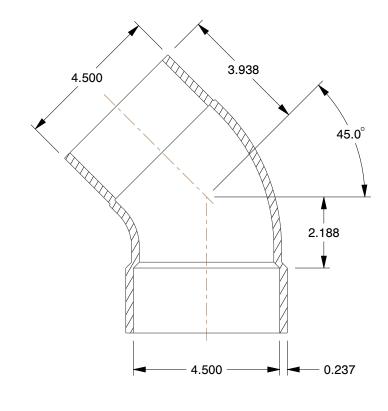

## **NOTES:**

1. COLOR: White

2. MAX. TEMP.: 140°F

3. ITEM: Street Elbow, 45°

4. PIPE SIZE - PIPE FITTING: 4"5. PIPE FITTING MATERIAL: PVC

6. FITTING SCHEDULE/CLASS: Schedule 40 7. FITTING CONNECTION TYPE: Hub x Spigot 8. STANDARDS: Cell Class 12454, ASTM D1784