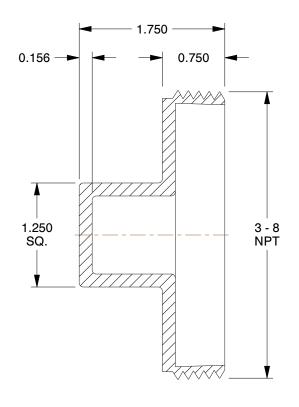

## NOTES:

1. ITEM: Cleanout Plug

2. TEMP. RANGE: -40° to 180°F 3. PIPE FITTING MATERIAL: ABS 4. PIPE SIZE - PIPE FITTING: 3"

5. FITTING CONNECTION TYPE: MNPT6. FITTING SCHEDULE/CLASS: Schedule 40

7. STANDARDS: Cell Class 32222 As Defined In ASTM D3965