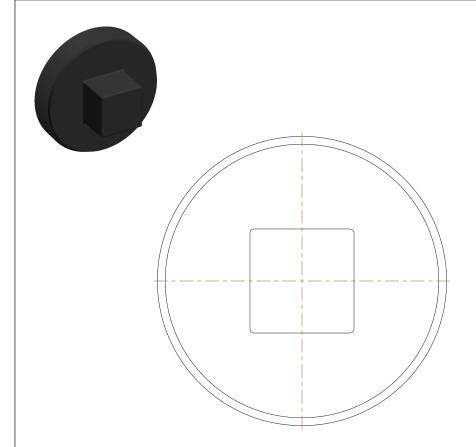

## NOTES:

1. ITEM: Cleanout Plug

2. TEMP. RANGE: -40° to 180°F 3. PIPE FITTING MATERIAL: ABS 4. PIPE SIZE - PIPE FITTING: 3"

5. FITTING CONNECTION TYPE: MNPT6. FITTING SCHEDULE/CLASS: Schedule 40

7. STANDARDS: Cell Class 32222 As Defined In ASTM D3965