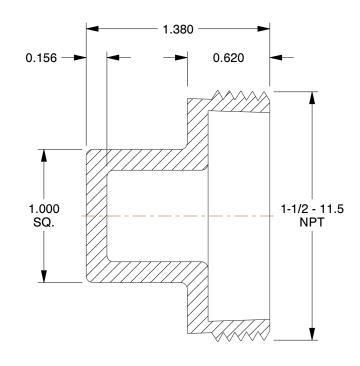

## **NOTES:**

1. ITEM: Cleanout Plug

2. TEMP. RANGE: -40° to 180°F
3. PIPE FITTING MATERIAL: ABS
4. PIPE SIZE - PIPE FITTING: 1-1/2"
5. FITTING CONNECTION TYPE: MNPT

6. FITTING SCHEDULE/CLASS: Schedule 40

7. STANDARDS: Cell Class 32222 As Defined In ASTM D3965

100 Grainger Parkway, Lake Forest, Illinois 60045-5201 1-(800) GRAINGER, 1-(800) 472-4643, (847) 535-1000 www.grainger.com This file and any associated information and specifications are provided for reference and evaluation purposes only, and is subject to change without notice. Grainger makes no representations, warranties or guarantees as to the appropriateness, accuracy, completeness, or suitability for any purpose, of the file, information or specifications. You are solely responsible for the use of the file, information or specifications.