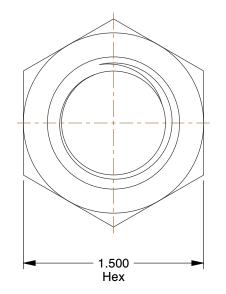

## NOTES:

- 1. NUT STYLE : Hex Nut 2. MATERIAL : Brass

- FINISH : Plain
  FASTENER THREAD TYPE : UNC (Coarse)
  NUT STANDARDS : ASME B18 2 2

| 5. NUT STANDARDS : ASME B18.2.2                                                                                                              |                                                                                                                                                                                                                                                                                                                                                                                                                                                                  |                                                                                                                                                                                                                    |           |         |                      |      |     |  |
|----------------------------------------------------------------------------------------------------------------------------------------------|------------------------------------------------------------------------------------------------------------------------------------------------------------------------------------------------------------------------------------------------------------------------------------------------------------------------------------------------------------------------------------------------------------------------------------------------------------------|--------------------------------------------------------------------------------------------------------------------------------------------------------------------------------------------------------------------|-----------|---------|----------------------|------|-----|--|
| 3. NOT OTANDANDO : AOME DI0.2.2                                                                                                              |                                                                                                                                                                                                                                                                                                                                                                                                                                                                  |                                                                                                                                                                                                                    | COMPONENT | Hex Nut |                      |      |     |  |
| CRAINGER<br>100 Grainger Parkway, Lake Forest, Illinois 60045-5201<br>1-(800) GRAINGER, 1-(800) 472-4643, (847) 535-1000<br>www.grainger.com | This file and any associated information and specifications<br>are provided for reference and evaluation purposes only,<br>and is subject to change without notice. Grainger makes<br>no representations, warranties or guarantees as to the<br>appropriateness, accuracy, completeness, or suitability<br>for any purpose, of the file, information or specifications.<br>You are solely responsible for the use of the file,<br>information or specifications. | This drawing is the property of<br>GRAINGER. It contains confidential,<br>proprietary information that is<br>GRAINGER property. Do not disclose<br>to or duplicate for others except<br>as authorized by GRAINGER. |           |         |                      | UN   | ЛТ  |  |
|                                                                                                                                              |                                                                                                                                                                                                                                                                                                                                                                                                                                                                  |                                                                                                                                                                                                                    |           |         |                      | INC  | ж   |  |
|                                                                                                                                              |                                                                                                                                                                                                                                                                                                                                                                                                                                                                  |                                                                                                                                                                                                                    |           |         |                      | SHE  | ET  |  |
|                                                                                                                                              |                                                                                                                                                                                                                                                                                                                                                                                                                                                                  | SCALE                                                                                                                                                                                                              | 1.25      | Hex Nu  | t, 1-8, Brass, Plain | 1 of | f 1 |  |