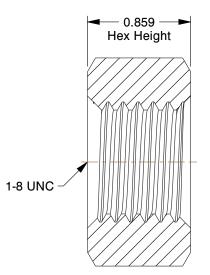

## NOTES:

- 1. NUT STYLE : Hex Nut 2. MATERIAL : Brass

- FINISH : Plain
  FASTENER THREAD TYPE : UNC (Coarse)
  NUT STANDARDS : ASME B18 2 2

| 5. NUT STANDARDS : ASME B18.2.2                                                                                                              |                                                                                                                                                                                                                                                                                                                                                                                                                                                                  |                                                                                                                                                                                                                    |           |         |                      |      |     |  |
|----------------------------------------------------------------------------------------------------------------------------------------------|------------------------------------------------------------------------------------------------------------------------------------------------------------------------------------------------------------------------------------------------------------------------------------------------------------------------------------------------------------------------------------------------------------------------------------------------------------------|--------------------------------------------------------------------------------------------------------------------------------------------------------------------------------------------------------------------|-----------|---------|----------------------|------|-----|--|
| 3. NOT OTANDANDO : AOME DI0.2.2                                                                                                              |                                                                                                                                                                                                                                                                                                                                                                                                                                                                  |                                                                                                                                                                                                                    | COMPONENT | Hex Nut |                      |      |     |  |
| CRAINGER<br>100 Grainger Parkway, Lake Forest, Illinois 60045-5201<br>1-(800) GRAINGER, 1-(800) 472-4643, (847) 535-1000<br>www.grainger.com | This file and any associated information and specifications<br>are provided for reference and evaluation purposes only,<br>and is subject to change without notice. Grainger makes<br>no representations, warranties or guarantees as to the<br>appropriateness, accuracy, completeness, or suitability<br>for any purpose, of the file, information or specifications.<br>You are solely responsible for the use of the file,<br>information or specifications. | This drawing is the property of<br>GRAINGER. It contains confidential,<br>proprietary information that is<br>GRAINGER property. Do not disclose<br>to or duplicate for others except<br>as authorized by GRAINGER. |           |         |                      | UN   | ЛТ  |  |
|                                                                                                                                              |                                                                                                                                                                                                                                                                                                                                                                                                                                                                  |                                                                                                                                                                                                                    |           |         |                      | INC  | ж   |  |
|                                                                                                                                              |                                                                                                                                                                                                                                                                                                                                                                                                                                                                  |                                                                                                                                                                                                                    |           |         |                      | SHE  | ET  |  |
|                                                                                                                                              |                                                                                                                                                                                                                                                                                                                                                                                                                                                                  | SCALE                                                                                                                                                                                                              | 1.25      | Hex Nu  | t, 1-8, Brass, Plain | 1 of | f 1 |  |